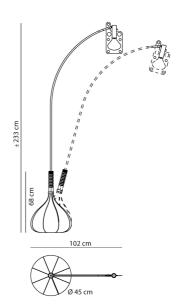

## mondoluce

Melbourne

272 Toorak Rd, South Yarra VIC 3141 melbourne@mondoluce.com 03 9826 2232

## Sydney

439 Crown St, Surry Hills NSW 2010 sydney@mondoluce.com 02 9690 2667

## Bul-Bo Floor Lamp

by Gabetti e Isola

Bul-Bo belongs to a series of furnishings designed for the Olivetti Residential Center in Ivrea (Italy) by the architectural firm Gabetti & Isola between 1968 and 1971. Influenced by the late Olivetti himself, Bul-Bo is a playful, ironic, and functional lamp embodying a "rebellion against schemes". Now given a second life via modern production by Axolight.



| Gabetti e Isola  |
|------------------|
| Axo Light        |
| Italy            |
| AX PT/BUL-BO     |
| Aluminium, Black |
| s 2700K, 3000K   |
|                  |

## Product Dimensions