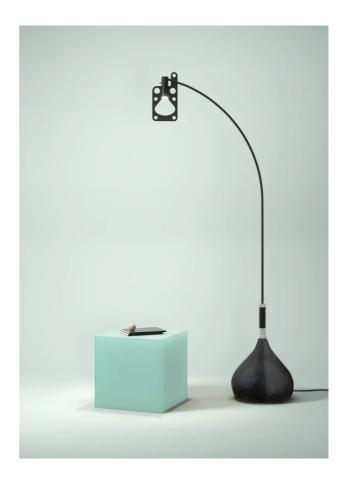

## Bul-Bo Floor Lamp

by Gabetti e Isola

Bul-Bo belongs to a series of furnishings designed for the Olivetti Residential Center in Ivrea (Italy) by the architectural firm Gabetti & Isola between 1968 and 1971. Influenced by the late Olivetti himself, Bul-Bo is a playful, ironic, and functional lamp embodying a "rebellion against schemes". Now given a second life via modern production by Axolight.