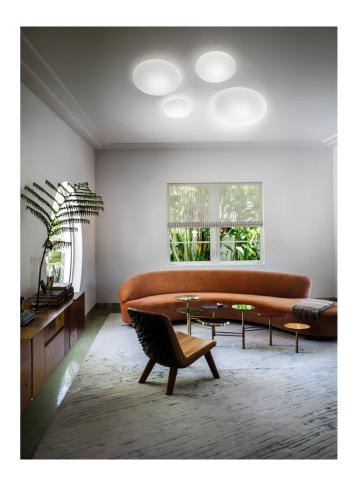

# Saba Ceiling Light

by

Saba is a simple and elegant fitting that can be mounted both as a ceiling or wall lamp. The lenticular shape of the satin-finish blown glass makes it an excellent choice for ambient lighting. Available in four sizes.