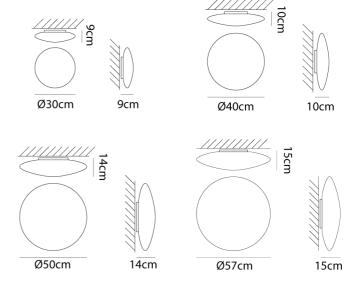

| Supplier     | Vistosi                |
|--------------|------------------------|
| Country      | Italy                  |
| SKU          | VI PL/SABA             |
| Warranty     | 12 months              |
| Size Options | 30cm, 40cm, 50cm, 60cm |

### Product Dimensions