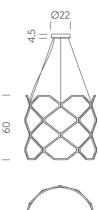

injection-moulded modules in thermoplastic polymer equipped with quick couplings for easy assembly. It can be suspended on its own or as a row of pendants to create a unique design. Described as a suspended swirl of light, Titia is inspired by the spirit of Christmas garlands and wooden merry-go-rounds. Available in black or white finish.



| Designer       | Arihiro Miyake                   |
|----------------|----------------------------------|
| Supplier       | Nemo                             |
| Country        | Italy                            |
| SKU            | NE S/TITIA                       |
| Warranty       | 2yr commercial / 3yr residential |
| Finish Options | Black, White                     |
|                |                                  |

## Product Dimensions