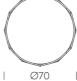

jection-moulded modules in thermoplastic polymer equipped with quick couplings for easy assembly. It can be suspended on its own or as a row of pendants to create a unique design. Described as a suspended swirl of light, Titia is inspired by the spirit of Christmas garlands and wooden merry-go-rounds. Available in black or white finish.



| Designer       | Arihiro Miyake                   |
|----------------|----------------------------------|
| Supplier       | Nemo                             |
| Country        | Italy                            |
| SKU            | NE S/TITIA                       |
| Warranty       | 2yr commercial / 3yr residential |
| Finish Options | Black, White                     |
|                |                                  |

## Product Dimensions