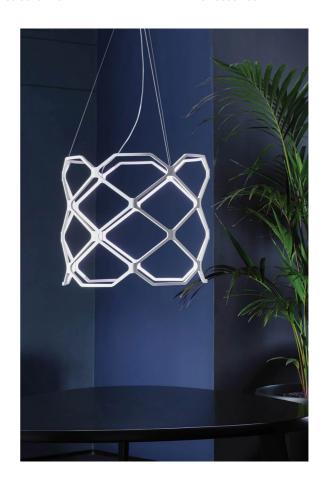

## Titia Pendant

by Arihiro Miyake

Titia is a suspended LED luminaire composed of identical injection-moulded modules in thermoplastic polymer equipped with quick couplings for easy assembly. It can be suspended on its own or as a row of pendants to create a unique design. Described as a suspended swirl of light, Titia is inspired by the spirit of Christmas garlands and wooden merry-go-rounds. Available in black or white finish.