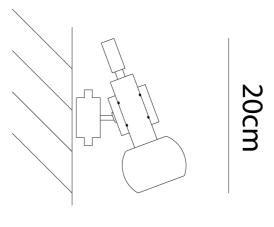

## Vega Wall Light

by Michele de Lucchi

Designed by Michele De Lucchi for Vistosi in 1982, the Vega wall light bares many of the hallmarks of his Memphis period where De Lucchi rose to prominence. Vega is composed of atypical shapes which create it's unique form. Vega is offered in a standard white finish for versatile application, or in two bright multi-coloured finishes characteristic of pure Memphis. This version of the Vega was revised in 2007 with De Lucchi himself with Alberto Nason to make the most of contemporary production methods.

| Designer       | Michele de Lucchi                                                                       |
|----------------|-----------------------------------------------------------------------------------------|
| Supplier       | Vistosi                                                                                 |
| Country        | Italy                                                                                   |
| SKU            | VI A/VEGA                                                                               |
| Warranty       | 12 months                                                                               |
| Finish Options | All white, Blue diffuser with yellow + green top, Yellow diffuser with green + blue top |