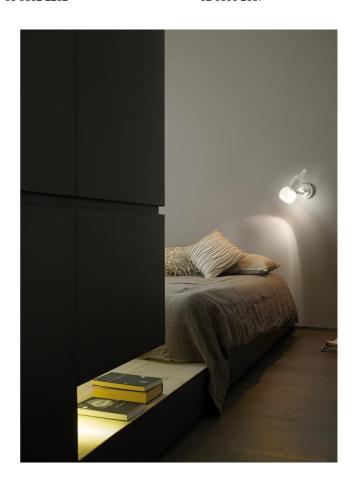

## Vega Wall Light

by Michele de Lucchi

Designed by Michele De Lucchi for Vistosi in 1982, the Vega wall light bares many of the hallmarks of his Memphis period where De Lucchi rose to prominence. Vega is composed of atypical shapes which create it's unique form. Vega is offered in a standard white finish for versatile application, or in two bright multi-coloured finishes characteristic of pure Memphis. This version of the Vega was revised in 2007 with De Lucchi himself with Alberto Nason to make the most of contemporary production methods.