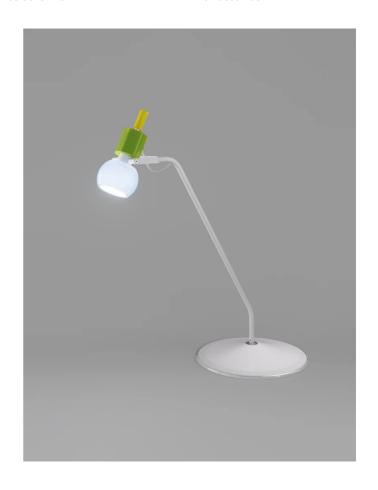

## Vega Table Lamp

by Michele de Lucchi

Designed by Michele De Lucchi for Vistosi in 1982, the Vega table lamp bares many of the hallmarks of his Memphis period where De Lucchi rose to prominence. Vega is composed of atypical shapes which create it's unique form. Vega is offered in a standard white finish for versatile application, or in a bright multi-coloured finish characteristic of pure Memphis. This version of the Vega was revised in 2007 with De Lucchi himself with Alberto Nason to make the most of contemporary production methods.

| Designer       | Michele de Lucchi                                                                       |
|----------------|-----------------------------------------------------------------------------------------|
| Supplier       | Vistosi                                                                                 |
| Country        | Italy                                                                                   |
| sku            | VI LT/VEGA                                                                              |
| Warranty       | 12 months                                                                               |
| Finish Options | All White, Blue diffuser with yellow + green top, Yellow diffuser with green + blue top |