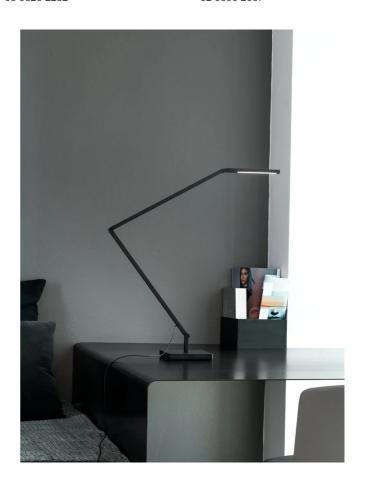

## **Untitled Linear Table Lamp**

by Bernhard Osann

The Untitled is a family of table, floor and wall LED lamps in extruded matt black painted aluminum with joints for flexible and dynamic positioning of the light source. Designed by Bernhard Osann, Untitled utilises a minimalist design to reduce material input and expose the dynamics of movement, flexibility and balance. The linear version features a linear lighting unit in polymer with glass fibers and rotatable head to direct the source. Dimmer on board located on the lamp stem.