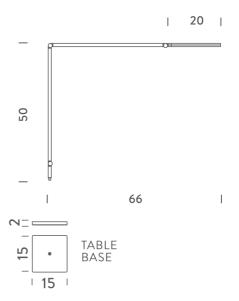

ght source. Designed by Bernhard Osann, Untitled utilises a minimalist design to reduce material input and expose the dynamics of movement, flexibility and balance. The linear version features a linear lighting unit in polymer with glass fibers and rotatable head to direct the source. Dimmer on board located on the lamp stem.



| Designer        | Bernhard Osann                   |
|-----------------|----------------------------------|
| Supplier        | Nemo                             |
| Country         | Italy                            |
| SKU             | NE LT/UNTITLED/LINEAR            |
| Warranty        | 2yr commercial / 3yr residential |
| Version Options | 2700K, 3000K                     |
|                 |                                  |

### **Product Dimensions**