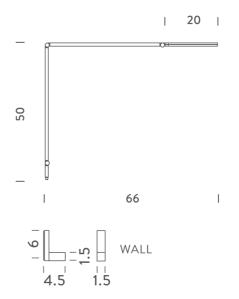

t and expose the dynamics of movement, flexibility and balance. The linear version features a linear lighting unit in polymer with glass fibers and rotatable head to direct the source. Dimmer on board located on the lamp stem.

| Designer                     | Bernhard Osann                   |
|------------------------------|----------------------------------|
| Supplier                     | Nemo                             |
| Country                      | Italy                            |
| SKU                          | NE A/UNTITLED/LINEAR             |
| Warranty                     | 2yr commercial / 3yr residential |
| Version Options 2700K, 3000K |                                  |
|                              |                                  |

## **Product Dimensions**