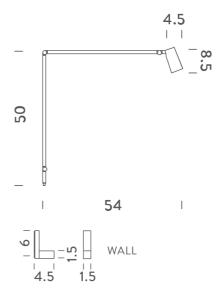

ic positioning of the light source. Designed by Bernhard Osann, Untitled utilises a minimalist design to reduce material input and expose the dynamics of movement, flexibility and balance. The spot version features a cylindrical spot light in aluminum. Dimmer on board located on the lamp stem.

| Designer                     | Bernhard Osann                   |
|------------------------------|----------------------------------|
| Supplier                     | Nemo                             |
| Country                      | Italy                            |
| SKU                          | NE A/UNTITLED/SPOT               |
| Warranty                     | 2yr commercial / 3yr residential |
| Version Options 2700K, 3000K |                                  |

## **Product Dimensions**