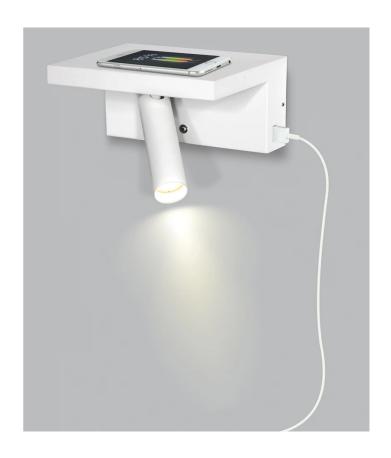

# Hilton Shelf Light with Wireless Charger + USB

by

The Hilton shelf light with wireless charger and USB is ideally suited as a bedside reading light. Equipped with an adjustable 5W LED spot light with a 3-step dimmer switch on the base. The top surface provides wireless charging on contact, with USB charging available via the port located on it's side. Available in sandy black or sandy white finish.