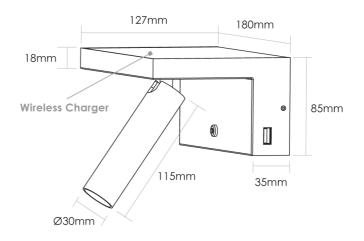

## mondoluce

# Hilton Shelf Light with Wireless Charger + USB

by

The Hilton shelf light with wireless charger and USB is ideally suited as a bedside reading light. Equipped with an adjustable 5W LED spot light with a 3-step dimmer switch on the base. The top surface provides wireless charging on contact, with USB charging available via the port located on it's side. Available in sandy black or sandy white finish.

### Melbourne

272 Toorak Rd, South Yarra VIC 3141 melbourne@mondoluce.com 03 9826 2232

### Sydney

439 Crown St, Surry Hills NSW 2010 sydney@mondoluce.com 02 9690 2667



# Supplier Studio Italia Country China SKU CG A/HILTON/5W Warranty 2yr commercial / 3yr residential Finish Options Black, White

### Product Dimensions