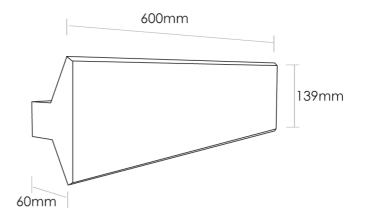

Product Dimensions

| Supplier       | Studio Italia                    |
|----------------|----------------------------------|
| Country        | China                            |
| SKU            | CG A/LONG/60                     |
| Warranty       | 2yr commercial / 3yr residential |
| Finish Options | Black, White                     |