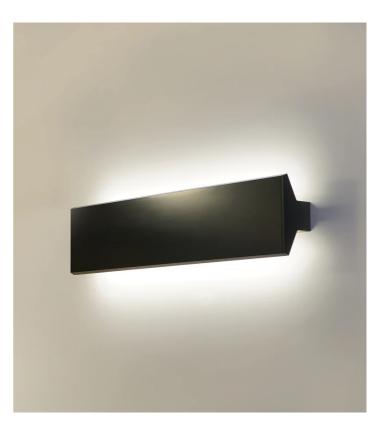

## Long 60 Wall Light

by

Long wall light provides indirect lighting in a minimalist contemporary form. Equipped with two inbuilt 12W SMD LED strips with a total 2600lm output. Leading and trailing edge dimmable. Available in black or white finish.