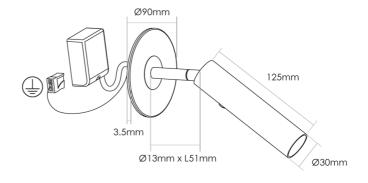

rak Rd, South Yarra VIC 3141 melbourne@mondoluce.com 03 9826 2232

## Sydney

439 Crown St, Surry Hills NSW 2010 sydney@mondoluce.com 02 9690 2667

# Milan Bedside Spot Light

by

Milan bed side spot light with flat canopy and inbuilt 5W LED. Designed specifically for bed side applications, Milan features a dimmer switch on an adjustable head for easy operation. Canopy cover attaches via magnetic contact. Available in black or white finish.



| Supplier       | Studio Italia                    |
|----------------|----------------------------------|
| Country        | China                            |
| SKU            | CG A/MILAN/5W                    |
| Warranty       | 2yr commercial / 3yr residential |
| Finish Options | Black, White                     |

## **Product Dimensions**