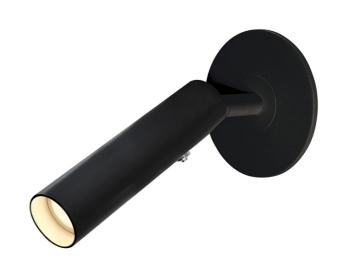

# Milan Bedside Spot Light

by

Milan bed side spot light with flat canopy and inbuilt 5W LED. Designed specifically for bed side applications, Milan features a dimmer switch on an adjustable head for easy operation. Canopy cover attaches via magnetic contact. Available in black or white finish.