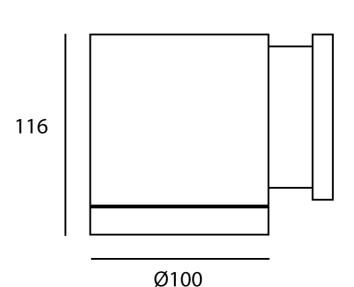

luce.com 03 9826 2232

## Sydney

439 Crown St, Surry Hills NSW 2010 sydney@mondoluce.com 02 9690 2667

## Moby Up or Down Exterior Wall Light (9W LED)

by

The French designed Moby Outdoor Wall Light features a minimalist contemporary style. Made of aluminium body with an anti-corrosive DuPont coating, Moby has an ingress protection of IP65 and an impact protection of IK06 for outdoor applications. Available in anthracite finish with 35 or 55 degree reflector.



| Supplier        | Studio Italia                    |
|-----------------|----------------------------------|
| Country         | China                            |
| SKU             | CG A/MOBY/9W                     |
| Warranty        | 2yr commercial / 3yr residential |
| Version Options | s 35 degree beam, 55 degree beam |



**Product Dimensions**