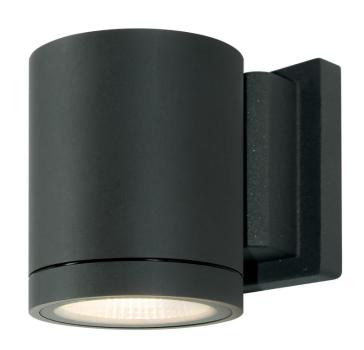

## Moby Up or Down Exterior Wall Light (9W LED)

by

The French designed Moby Outdoor Wall Light features a minimalist contemporary style. Made of aluminium body with an anti-corrosive DuPont coating, Moby has an ingress protection of IP65 and an impact protection of IK06 for outdoor applications. Available in anthracite finish with 35 or 55 degree reflector.