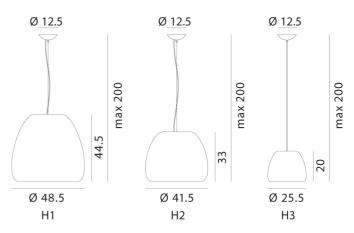

## Product Dimensions

| Designer       | Paolo Rizzatto                         |
|----------------|----------------------------------------|
| Supplier       | Rotaliana                              |
| Country        | Italy                                  |
| SKU            | RO S/POMI                              |
| Warranty       | 12 months                              |
| Size Options   | H1, H2, H3                             |
| Finish Options | Gloss Black, Gloss White, Gold Delabre |