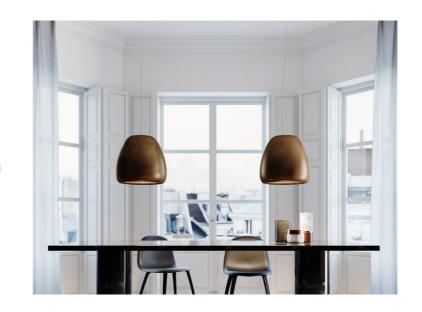

## Pomi Pendant

by Paolo Rizzatto

Pomi suspension lamps provide a direct, focused light. The organic shape is achieved by processing a single metal sheet, while the internal and external finishes are differentiated so as to exploit the different reflection qualities of the surfaces. Pomi features a minimalist design which is well suited to modern spaces. Available in three sizes in gloss black, white, or gold delabre finish.