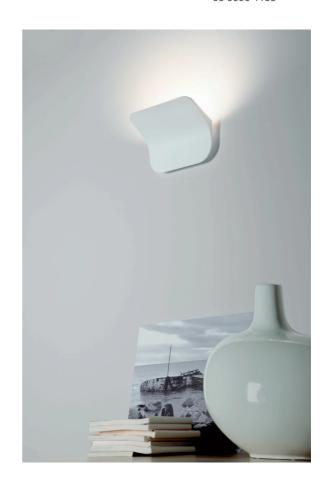

## Tide Wall Light

by Paolo Dell'Elce

Tide is an innovative LED wall lamp providing indirect light. The light sources are completely hidden within the sinuous die-cast aluminum body that is perfect for releasing the heat produced. Even though Tide is a small and low-consumption lamp, it is able to light up just as well as traditional halogen lamps.