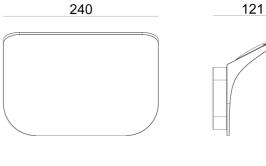

tudioitalia.com.au 03 9690 4155

## Tide Wall Light

by Paolo Dell'Elce

Tide is an innovative LED wall lamp providing indirect light. The light sources are completely hidden within the sinuous die-cast aluminum body that is perfect for releasing the heat produced. Even though Tide is a small and low-consumption lamp, it is able to light up just as well as traditional halogen lamps.



| Designer       | Paolo Dell'Elce                  |
|----------------|----------------------------------|
| Supplier       | Rotaliana                        |
| Country        | Italy                            |
| SKU            | RO A/TIDE                        |
| Warranty       | 2yr commercial / 3yr residential |
| Finish Options | Silver, White                    |

## **Product Dimensions**

160