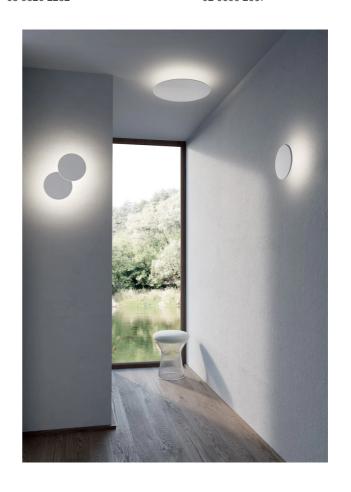

# Collide Wall Light

by Paolo Dell'Elce

Made entirely of aluminium, Collide Wall Light emits indirect light via an LED module housed behind a central disc. Collide is mountable on wall or ceiling and features a minimalist design ideal for contemporary aesthetics. Available in a variety of sizes in standard white or in natural, satin, or metal finishes.