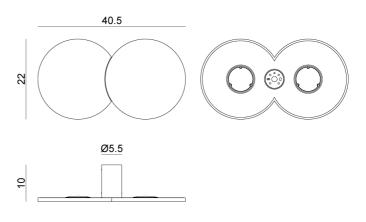

|
| SKU            | RO A/COLLIDE                                                                                                                                                              |
| Warranty       | 2yr commercial / 3yr residential                                                                                                                                          |
| Size Options   | H0, H0 (Non-Dimm), H1, H1 (Non-Dimm), H2, H2 (Non-Dimm), H3, H4, H5                                                                                                       |
| Finish Options | Antique Brass, Black, Bronze, Champagne, Coffee,<br>Copper Delabre, Dark Bronze, Dove Grey, Gold, Gold<br>Delabre, Graphite, Pelter Delabre, Rope, Sand, Silver,<br>White |

### Product Dimensions