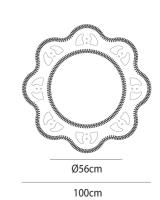

eeds of different sizes, the Diadema C2 Chandelier reflects and transmits a feeling of movement, bringing opulence to a space. The metal frame allows numerous variations and plenty of room for customized versions. Design by Romani Saccani Architetti Associati for Vistosi. Made in Italy.



| Designer                | Romani Saccani Architetti Associati |
|-------------------------|-------------------------------------|
| Supplier                | Vistosi                             |
| Country                 | Italy                               |
| SKU                     | VI S/DIADEMA/C2                     |
| Warranty                | 12 months                           |
| Frame Finish<br>Options | Chrome, Matt Bronze                 |

## **Product Dimensions**

120cm Max

80cm