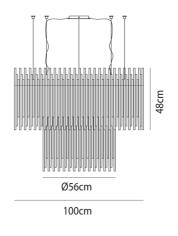

reeds of different sizes, the Diadema C2 Chandelier reflects and transmits a feeling of movement, bringing opulence to a space. The metal frame allows numerous variations and plenty of room for customized versions. Design by Romani Saccani Architetti Associati for Vistosi. Made in Italy.



| Designer                | Romani Saccani Architetti Associati |
|-------------------------|-------------------------------------|
| Supplier                | Vistosi                             |
| Country                 | Italy                               |
| SKU                     | VI S/DIADEMA/C2                     |
| Warranty                | 12 months                           |
| Frame Finish<br>Options | Chrome, Matt Bronze                 |

## **Product Dimensions**

120cm Max

80cm