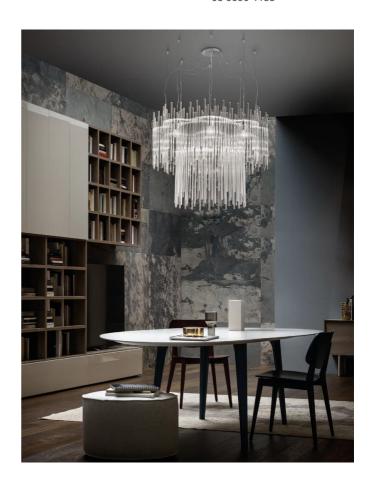

## Diadema C2 Chandelier

by Romani Saccani Architetti Associati

Diadema is based on the single element of the rod in pure glass. Combining reeds of different sizes, the Diadema C2 Chandelier reflects and transmits a feeling of movement, bringing opulence to a space. The metal frame allows numerous variations and plenty of room for customized versions. Design by Romani Saccani Architetti Associati for Vistosi. Made in Italy.