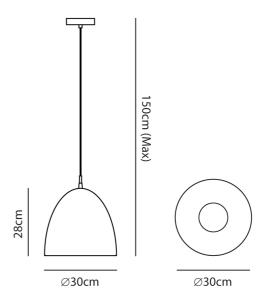

mas St, Yarraville VIC 3013 info@studioitalia.com.au 03 9690 4155

## **Helios Pendant**

by

The Helios is a dome shaped pendant with a ribbed metalized inner shade. Helios creates a diffused light with a chrome plate in front of the the lamp source. Suitable for kitchen island benches and above dining tables in residential or commercial settings. Available with a matt black, gloss black or gloss white finish.



| Supplier       | Seed Design                           |
|----------------|---------------------------------------|
| Country        | Taiwan                                |
| SKU            | SE S/HELIOS                           |
| Warranty       | 12 months                             |
| Finish Options | Black Gloss, Satin Black, Shiny White |

## **Product Dimensions**