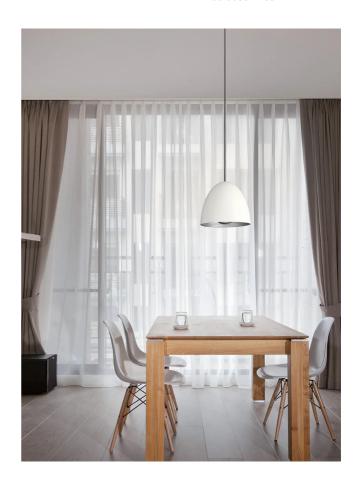

## **Helios Pendant**

by

The Helios is a dome shaped pendant with a ribbed metalized inner shade. Helios creates a diffused light with a chrome plate in front of the the lamp source. Suitable for kitchen island benches and above dining tables in residential or commercial settings. Available with a matt black, gloss black or gloss white finish.