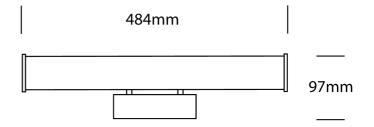

luce

#### Melbourne

272 Toorak Rd, South Yarra VIC 3141 melbourne@mondoluce.com 03 9826 2232

## Sydney

439 Crown St, Surry Hills NSW 2010 sydney@mondoluce.com 02 9690 2667

# Aqua Bathroom Wall Light

by

Aqua wall light is part of the architectural technical and sustainable lighting collection from Studio Italia. The fitting is an LED tubular wall light with IP54 for bathroom applications. Available with white or chrome end caps/base.



| Supplier       | Studio Italia                    |
|----------------|----------------------------------|
| Country        | China                            |
| SKU            | GG A/AQUA                        |
| Warranty       | 2yr commercial / 3yr residential |
| Finish Options | Chrome, White                    |

### **Product Dimensions**