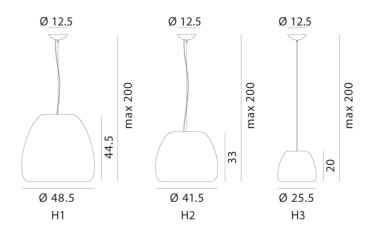

## by Paolo Rizzatto

Pomi suspension lamps provide a direct, focused light. The organic shape is achieved by processing a single metal sheet, while the internal and external finishes are differentiated so as to exploit the different reflection qualities of the surfaces. Pomi features a minimalist design which is well suited to modern spaces. Available in three sizes in gloss black, white, or gold delabre finish.