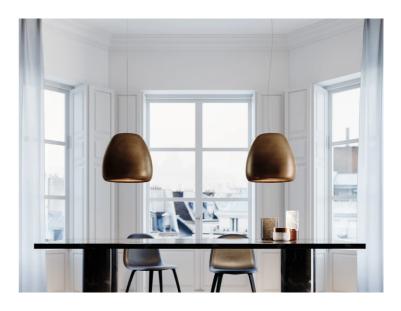

# Pomi Pendant

## by Paolo Rizzatto

Pomi suspension lamps provide a direct, focused light. The organic shape is achieved by processing a single metal sheet, while the internal and external finishes are differentiated so as to exploit the different reflection qualities of the surfaces. Pomi features a minimalist design which is well suited to modern spaces. Available in three sizes in gloss black, white, or gold delabre finish.