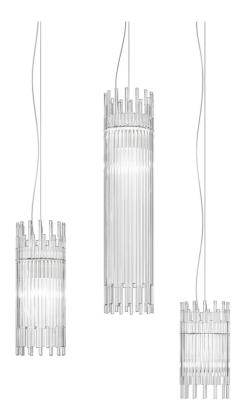

## Diadema Single Pendant

by Romani Saccani Architetti Associati

Diadema is based on the single element of the rod in pure glass. Combining reeds of different sizes, the light reflects and transmits a feeling of movement. The metal frame allows numerous variations and plenty of room for customized versions. The Diadema single pendant is available in a wide range of sizes. Design by Romani Saccani Architetti Associati for Vistosi. Made in Italy.