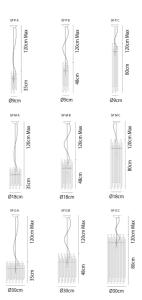

of movement. The metal frame allows numerous variations and plenty of room for customized versions. The Diadema single pendant is available in a wide range of sizes. Design by Romani Saccani Architetti Associati for Vistosi. Made in Italy.



| Designer                | Romani Saccani Architetti Associati |
|-------------------------|-------------------------------------|
| Supplier                | Vistosi                             |
| Country                 | Italy                               |
| SKU                     | VI S/DIADEMA                        |
| Warranty                | 12 months                           |
| Size Options            | A - Large, B - Large, C - Medium    |
| Frame Finish<br>Options | Chrome, Matt Bronze                 |

## **Product Dimensions**