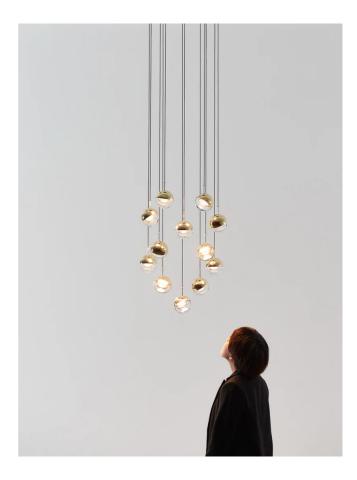

## Dora 12 Light Chandelier

by Ting Ting Chang

Designer

Supplier

Country

Warranty

SKU

Ting Ting Chang

SE S/DORA/P12

2yr commercial / 3yr residential

Seed Design

Taiwan

Finish Options Black, Brass, Chrome

The Dora collection from SEED Design draws inspiration from the designer Ting Ting Chang's childhood. Utilizing the latest LED technology in a playful modern design, the Dora 12 Light chandelier is perfect for a variety of feature lighting applications. Each of the 12 pendant lights feature an embedded LED source and 35 degree adjustable shade. The drop height of each pendant is customization allowing for a wide variety of configurations.