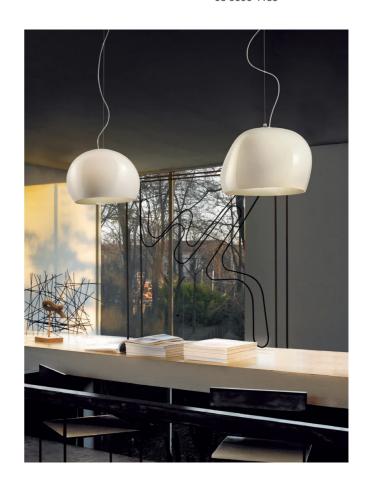

## Surface Pendant Light

by Giovanni Barbato

Giovanni Barbato redefines the concept of surface with this elegant modern pendant. No longer a finite and determined area, but an extension of glass whose shape is constantly changing. The union and intersection of two solids of revolution, Durface takes different shapes depending on the observers' point of view. Available with various interior colour options.