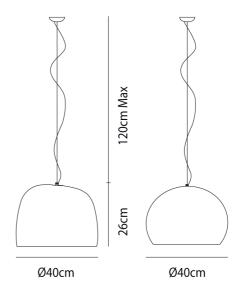

ace with this elegant modern pendant. No longer a finite and determined area, but an extension of glass whose shape is constantly changing. The union and intersection of two solids of revolution, Durface takes different shapes depending on the observers' point of view. Available with various interior colour options.



| Designer                   | Giovanni Barbato                |
|----------------------------|---------------------------------|
| Supplier                   | Vistosi                         |
| Country                    | Italy                           |
| SKU                        | VI S/SURFACE                    |
| Warranty                   | 12 months                       |
| Internal Finish<br>Options | Burnt Earth, Green, Grey, White |

## Product Dimensions