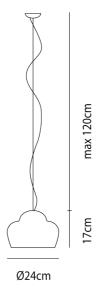

Romani Saccani Architetti Associati

The design concept of the Cristallina is centered on a lampshade characterized by the curvature at the top and the sfumato technique of the mouth blown crystal. This design allows the light to radiate and spread gently in the environment, as well as incorporating an elegant modern design. Available in black, clear metallic, or white.



| Designer       | Romani Saccani Architetti Associati |
|----------------|-------------------------------------|
| Supplier       | Vistosi                             |
| Country        | Italy                               |
| SKU            | VI S/CRISTALLINA                    |
| Warranty       | 2yr commercial / 3yr residential    |
| Finish Options | Black, Metallic, White              |

## Product Dimensions