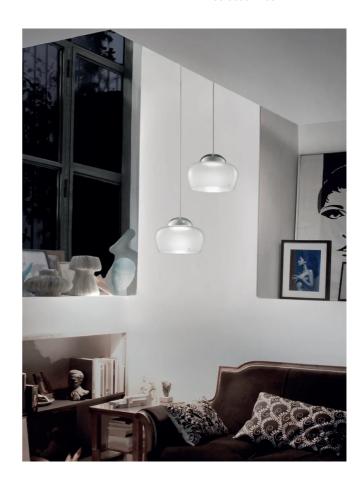

## Cristallina Pendant

by Romani Saccani Architetti Associati

The design concept of the Cristallina is centered on a lampshade characterized by the curvature at the top and the sfumato technique of the mouth blown crystal. This design allows the light to radiate and spread gently in the environment, as well as incorporating an elegant modern design. Available in black, clear metallic, or white.