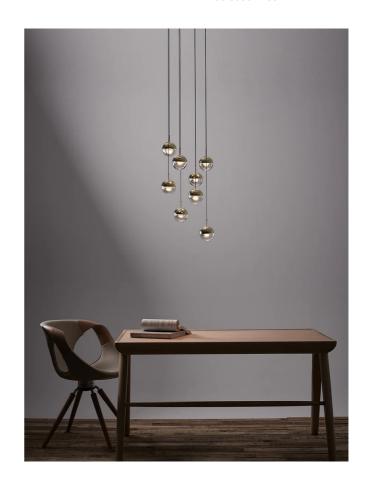

## Dora 8 Light Chandelier

by Ting Ting Chang

The Dora collection from SEED Design draws inspiration from the designer Ting Ting Chang's childhood. Utilizing the latest LED technology in a playful modern design, the Dora 8 Light chandelier is perfect for a variety of feature lighting applications. Each of the 8 pendant lights feature an embedded LED source and 35 degree adjustable shade. The drop height of each pendant is customization allowing for a wide variety of configurations.