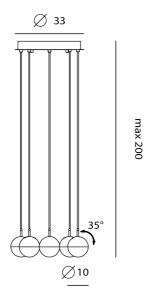

tion from the designer Ting Ting Chang's childhood. Utilizing the latest LED technology in a playful modern design, the Dora 8 Light chandelier is perfect for a variety of feature lighting applications. Each of the 8 pendant lights feature an embedded LED source and 35 degree adjustable shade. The drop height of each pendant is customization allowing for a wide variety of configurations.



| Designer       | Ting Ting Chang                  |
|----------------|----------------------------------|
| Supplier       | Seed Design                      |
| Country        | Taiwan                           |
| SKU            | SE S/DORA/P8                     |
| Warranty       | 2yr commercial / 3yr residential |
| Finish Options | Black, Brass, Chrome             |

## **Product Dimensions**