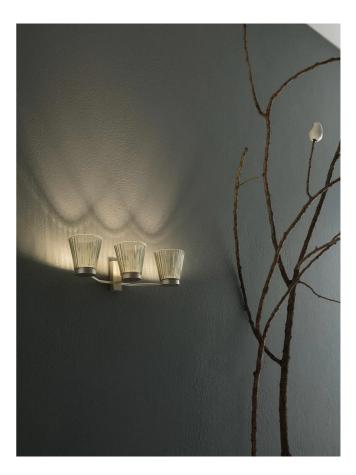

## Canaletto Triple Wall Light

by Marco Pagnoncelli

The Canaletto triple wall light from Icone Luce takes inspiration from the past to create a wall fitting for contemporary spaces. A smooth metal base supports three fine glass shades, recalling the elegance of art deco era light fixtures. The Canaletto is well suited to a variety of interior spaces, providing a warm ambient light. Available in painted pewter body with smoked glass diffuser, or brushed brass body with crystal glass diffuser. Manufactured in Italy to the highest quality.