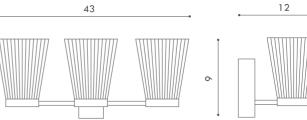

Product Dimensions

| Designer       | Marco Pagnoncelli                |  |
|----------------|----------------------------------|--|
| Supplier       | Icone                            |  |
| Country        | Italy                            |  |
| SKU            | IC A/CANALETTO/3                 |  |
| Warranty       | 2yr commercial / 3yr residential |  |
| Finish Options | Bronze/Crystal, Pewter/Smoked    |  |