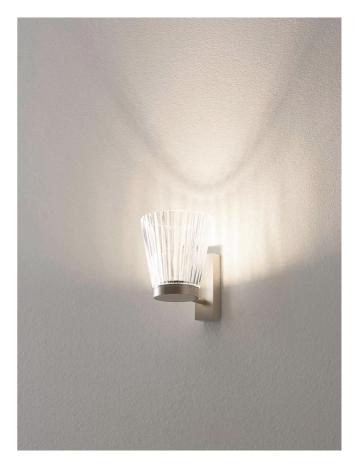

## Canaletto Wall Light

## by Marco Pagnoncelli

The Canaletto wall light from Icone Luce takes inspiration from the past to create a wall fitting for contemporary spaces. A smooth metal base supports the fine glass shade, recalling the elegance of art deco era light fixtures. The Canaletto is for creating lighting accents in a room or hallway, providing a soft ambient light. Available in painted pewter body with smoked glass diffuser, or brushed brass body with crystal glass diffuser. Made in Italy to the highest quality.