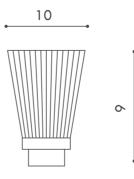

**Product Dimensions** 

| Designer       | Marco Pagnoncelli                |  |
|----------------|----------------------------------|--|
| Supplier       | Icone                            |  |
| Country        | Italy                            |  |
| SKU            | IC A/CANALETTO                   |  |
| Warranty       | 2yr commercial / 3yr residential |  |
| Finish Options | Bronze/Crystal, Pewter/Smoked    |  |