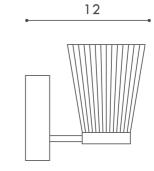

**Product Dimensions** 

| Designer       | Marco Pagnoncelli                |  |
|----------------|----------------------------------|--|
| Supplier       | Icone                            |  |
| Country        | Italy                            |  |
| SKU            | IC A/CANALETTO                   |  |
| Warranty       | 2yr commercial / 3yr residential |  |
| Finish Options | Bronze/Crystal, Pewter/Smoked    |  |