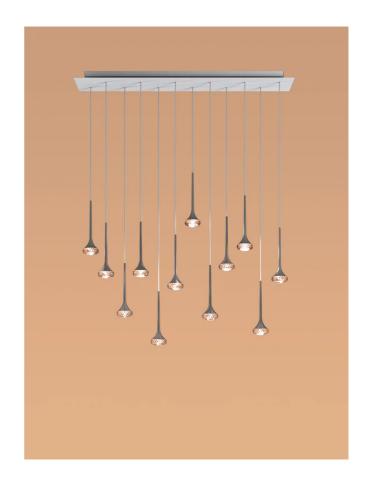

## Fairy 12L Pendant

by Manuel & Vanessa Vivian

Adorn your space with the Fairy 12L Pendant. An elegant composition of pendants with chromed metal frame and fine glass diffusers, suspended from a round central base. Available in several colours in round or rectangle version. Each pendant features a built-in LED light source with a diffused warm emission.