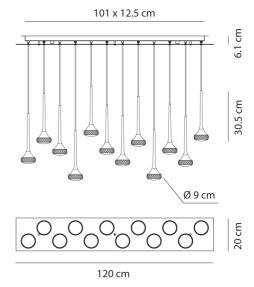

lia

Trade Warehouse

12 Thomas St, Yarraville VIC 3013 info@studioitalia.com.au 03 9690 4155

## Fairy 12L Pendant

by Manuel & Vanessa Vivian

Adorn your space with the Fairy 12L Pendant. An elegant composition of pendants with chromed metal frame and fine glass diffusers, suspended from a round central base. Available in several colours in round or rectangle version. Each pendant features a built-in LED light source with a diffused warm emission.



| Designer       | Manuel & Vanessa Vivian |
|----------------|-------------------------|
| Supplier       | Axo Light               |
| Country        | Italy                   |
| SKU            | AX S/FAIRY/12           |
| Finish Options | Amber, Crystal, Grey    |
| Size Options   | Rectangle, Round        |

## **Product Dimensions**