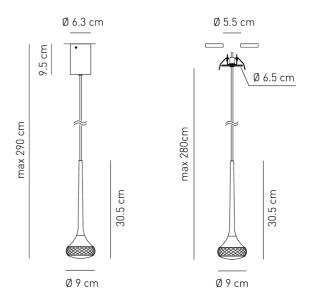

03 9690 4155

## Fairy Single Pendant

by Manuel & Vanessa Vivian

Adorn your space with the Fairy Pendant Light. A collection of elegant suspension lamps with chromed metal frame and fine glass diffuser. Available in several colours with canopy or recessed base. Built-in LED light source with a diffused warm emission.



| Designer                          | Manuel & Vanessa Vivian |
|-----------------------------------|-------------------------|
| Supplier                          | Axo Light               |
| Country                           | Italy                   |
| SKU                               | AX S/FAIRY              |
| Finish Options                    | Amber, Crystal, Grey    |
| Version Options Recessed, Surface |                         |

## **Product Dimensions**