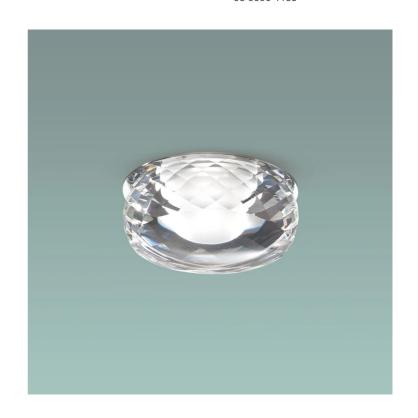

## Fairy Flush Ceiling Light

by Manuel & Vanessa Vivian

Adorn your ceiling with the Fairy Flush Ceiling Light. A collection of recessed ceiling lights with chromed metal frame and fine glass diffuser. Available in several colours. Built-in LED light source with a diffused warm emission.