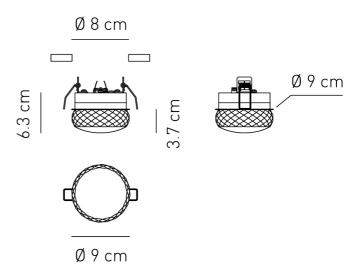

## Studio Italia

Trade Warehouse

12 Thomas St, Yarraville VIC 3013 info@studioitalia.com.au 03 9690 4155

## Fairy Flush Ceiling Light

by Manuel & Vanessa Vivian

Adorn your ceiling with the Fairy Flush Ceiling Light. A collection of recessed ceiling lights with chromed metal frame and fine glass diffuser. Available in several colours. Built-in LED light source with a diffused warm emission.



| Designer       | Manuel & Vanessa Vivian |
|----------------|-------------------------|
| Supplier       | Axo Light               |
| Country        | Italy                   |
| SKU            | AX FA/FAIRY             |
| Finish Options | Crystal, Grey           |

## **Product Dimensions**