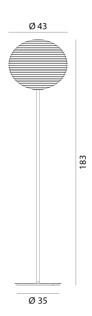

arraville VIC 3013 info@studioitalia.com.au 03 9690 4155

## Flow Glass Floor Lamp

by Dante Donegani and Giovanni Lauda

Flow Glass is an elegant floor lamp with a diffused emission. The blown glass diffuser features thin rings in relief that create a geometry similar to that of oriental paper and bamboo lanterns. Designed and manufactured in Italy by Rotaliana. Available in matt white finish.



| Designer     | Dante Donegani and Giovanni Lauda |
|--------------|-----------------------------------|
| Supplier     | Rotaliana                         |
| Country      | Italy                             |
| SKU          | RO PT/FLOW                        |
| Warranty     | 12 months                         |
| Size Options | F1, F2                            |

## **Product Dimensions**