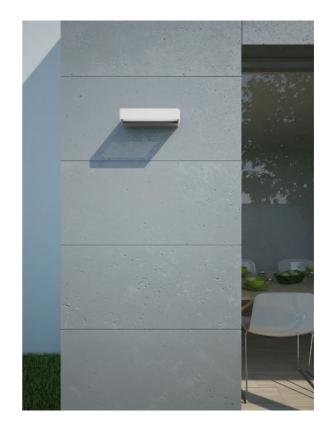

## InOut Wall Light

by

InOut Wall Light is an LED wall lamp with a clear-cut profile. With an IP rating of 65, InOut is the perfect lamp for both indoor and outdoor use. Aluminium body with two glass plates which shield the direct LED light and diffuse it evenly throughout the space. InOut W1 emits light in a single direction (up or down) while W2 emits up and down.