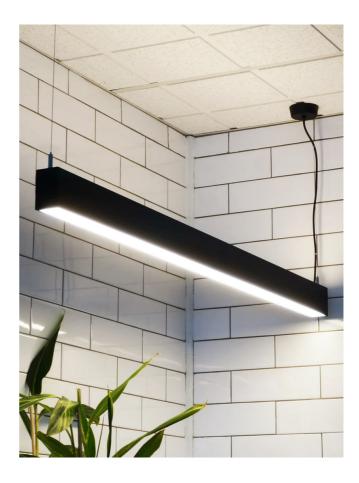

## Slik Up & Down Linear Pendant

by

Slik is a high output LED pendant light with a sleek linear profile. 2 x LED sources provide diffused emission both up and down for a widespread illumination, making Slik ideal for residential and commercial spaces. 1800lm uplight / 3600lm downlight. Structure made from extruded aluminum and available in black or white finish. Synchronised TRIAC dimming.