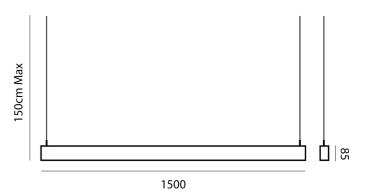

Product Dimensions

| Supplier       | Studio Italia                    |
|----------------|----------------------------------|
| Country        | China                            |
| SKU            | SU SLIK/LED/150/2                |
| Warranty       | 2yr commercial / 3yr residential |
| Finish Options | Black, White                     |
|                |                                  |