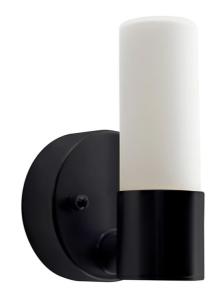

## T1 Single Bathroom Wall Light

by Ting Ting Chang

Inspired by classic tube lamps, the T1 Single Bathroom Wall Light is embedded with a CRI 90 LED light source. Protection level is up to IP44 which can be used in zone 2 of bathrooms. Both decoratative and functional, the T1 bathroom fixture is ideal for contemporary spaces. Available in a variety of colours and finishes.