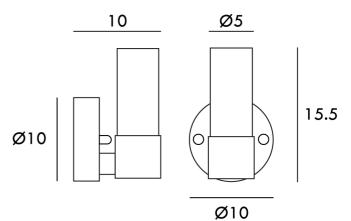

u 03 9690 4155

## T1 Single Bathroom Wall Light

by Ting Ting Chang

Inspired by classic tube lamps, the T1 Single Bathroom Wall Light is embedded with a CRI 90 LED light source. Protection level is up to IP44 which can be used in zone 2 of bathrooms. Both decoratative and functional, the T1 bathroom fixture is ideal for contemporary spaces. Available in a variety of colours and finishes.



| Designer       | Ting Ting Chang                  |
|----------------|----------------------------------|
| Supplier       | Seed Design                      |
| Country        | Taiwan                           |
| SKU            | SE A/T1/W1                       |
| Warranty       | 2yr commercial / 3yr residential |
| Finish Options | Black, Brass, Copper, White      |

**Product Dimensions**