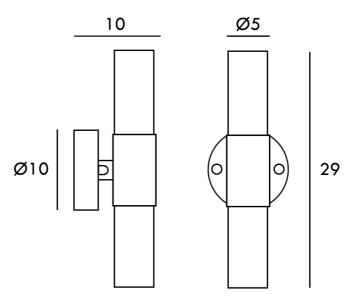

Yarraville VIC 3013 info@studioitalia.com.au 03 9690 4155

## T1 Double Bathroom Wall Light

by Ting Ting Chang

Inspired by classic tube lamps, the T1 Double Bathroom Wall lamp offers two G9 lamp bases. Protection level is up to IP44 which can be used in zone 2 of bathrooms. Both decoratative and functional, the T1 bathroom fixture is ideal for contemporary applications. Available in a variety of colours and finishes.



| Designer       | Ting Ting Chang                 |
|----------------|---------------------------------|
| Supplier       | Seed Design                     |
| Country        | Taiwan                          |
| SKU            | SE A/T1/W2                      |
| Warranty       | 12 months                       |
| Finish Options | Black, Copper, Sand Gold, White |