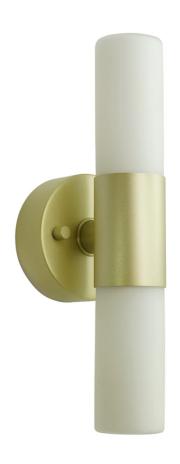

## T1 Double Bathroom Wall Light

by Ting Ting Chang

Inspired by classic tube lamps, the T1 Double Bathroom Wall lamp offers two G9 lamp bases. Protection level is up to IP44 which can be used in zone 2 of bathrooms. Both decoratative and functional, the T1 bathroom fixture is ideal for contemporary applications. Available in a variety of colours and finishes.