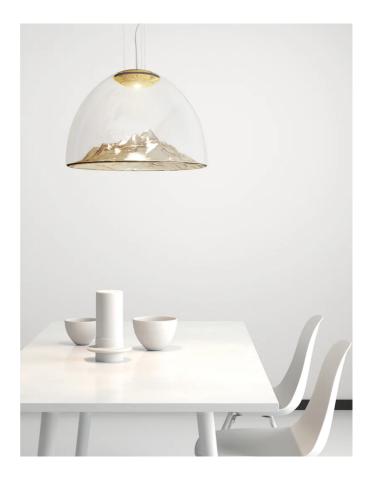

## Mountain View Pendant

## by Dima Loginoff

The Mountain View Pendant Light is an enchanting fixture that will become the focal point of any room. Made of transparent blown glass masterfully hand-crafted. The shade consists of two parts: a simple dome encompassing dome with a majestic mountainesque structure located within, evoking visions of mountain ranges. Available in a variety of finishes, the mountain range glistens from all angles just like a real mountain would in the sun via a dedicated LED light source located at the top of the shade. This beautiful, decorative pendant light adds an ethereal effect that is perfect within both residential and commercial spaces. Design by Dima Loginoff for Axolight.