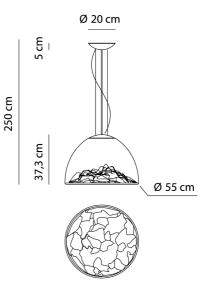

## by Dima Loginoff

The Mountain View Pendant Light is an enchanting fixture that will become the focal point of any room. Made of transparent blown glass masterfully hand-crafted. The shade consists of two parts: a simple dome encompassing dome with a majestic mountainesque structure located within, evoking visions of mountain ranges. Available in a variety of finishes, the mountain range glistens from all angles just like a real mountain would in the sun via a dedicated LED light source located at the top of the shade. This beautiful, decorative pendant light adds an ethereal effect that is perfect within both residential and commercial spaces. Design by Dima Loginoff for Axolight.

Product Dimensions

| Designer                | Dima Loginoff               |
|-------------------------|-----------------------------|
| Supplier                | Axo Light                   |
| Country                 | Italy                       |
| SKU                     | AX S/MOUNTAINVIEW           |
| Glass Finish<br>Options | Amber, Black, Crystal, Grey |
| Metal Finish<br>Options | Black, Chrome, Gold         |