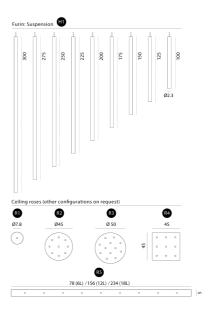

designs, or to obtain a ground-line light effect: a wall of light. The Furin is available in matte white or a red textile finish, with other finishes available on request. The minimalist contemporary design and wide array of customisation options make the Furin an excellent choice for feature lighting in large scale commercial applications.



| Designer       | Kengo Kuma                       |
|----------------|----------------------------------|
| Supplier       | Rotaliana                        |
| Country        | Italy                            |
| SKU            | RO FUR                           |
| Warranty       | 2yr commercial / 3yr residential |
| Finish Options | Red, White                       |
| Size Options   | 1.0M, 1.25M, 1.5M, 1.75M, 2M     |

Product Dimensions