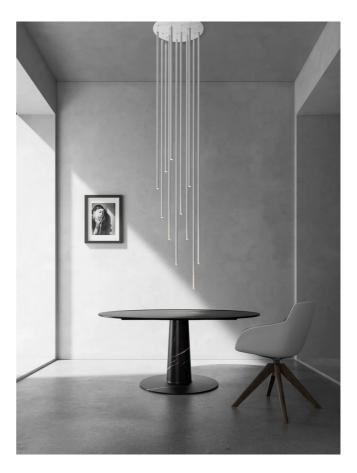

## Furin Pendant Light System

by Kengo Kuma

Furin, the Japanese word for 'wind chime', is a suspension system consisting of aluminum tube elements in which an LED light source is held. The pendants can be arranged along an electrical binary system or attached in groups to a ceiling rose. The system involves the use of tubes of differing lengths to create personalised designs, or to obtain a ground-line light effect: a wall of light. The Furin is available in matte white or a red textile finish, with other finishes available on request. The minimalist contemporary design and wide array of customisation options make the Furin an excellent choice for feature lighting in large scale commercial applications.