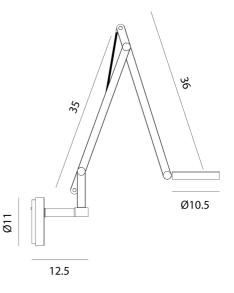

**Product Dimensions** 

| Designer                | Dante Donegani and Giovanni Lauda                 |
|-------------------------|---------------------------------------------------|
| Supplier                | Rotaliana                                         |
| Country                 | Italy                                             |
| SKU                     | RO A/STRING/W2/MINI/9W                            |
| Warranty                | 2yr commercial / 3yr residential                  |
| Finish Options          | Black, Bronze, Champagne, Graphite, Silver, White |
| Cable Colour<br>Options | Black, Orange, Silver                             |