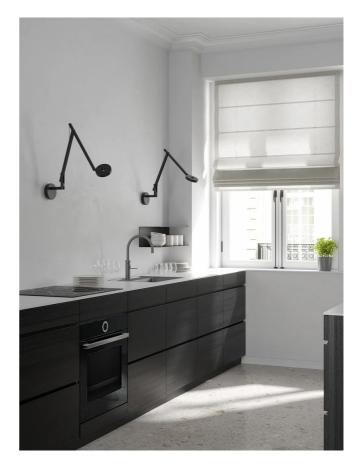

## String Mini W2 Wall Lamp

by Dante Donegani and Giovanni Lauda

Compared to the original version, String MINI is smaller in size while boasting the same lighting performance and functionality. Two arms and a rotatable head offer adjustability, with the movement balanced by a coloured elastic cable. It's versatile small size makes it an excellent choice for the home office or as wall mounted bedside lighting. Available in a variety of finishes.