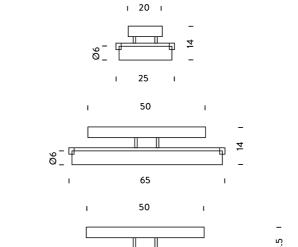

| Designer     | Mario Barbaglia                  |
|--------------|----------------------------------|
| Supplier     | Nemo                             |
| Country      | Italy                            |
| SKU          | NE A/NORMA/LED                   |
| Warranty     | 2yr commercial / 3yr residential |
| Size Options | 25cm, 65cm, 95cm                 |
|              |                                  |

95

**Product Dimensions**