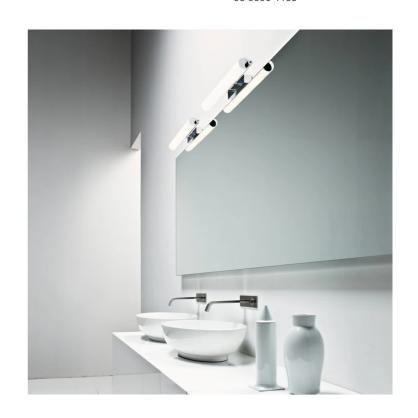

## Norma Wall Light

by Mario Barbaglia

Norma is a simple and elegant LED wall fixture with a widespread light. Tube diffuser in opal metacrylate and mounted on a glossy polished aluminium base. Rated IP40 for bathroom applications and available in 3 sizes. Dimmable (65cm and 95cm version only). Design by Steve Blackman and Mario Barbaglia for NEMO.