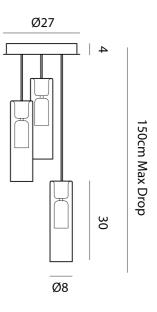

## Tao Cluster Pendant

by

A cluster version of Cangini & Tucci's Tao Pendant. A combination cylindrical shaped pendants coated in a metalized finish hang at varying heights from a central base. Turning on the light reveals a frosted glass shape within each pendant, providing a duel effect. Available as 3 or 6 light cluster in small or large size (contact us for availability). Finish options can be selected between pendants, allowing for a variety of colours on a single base.