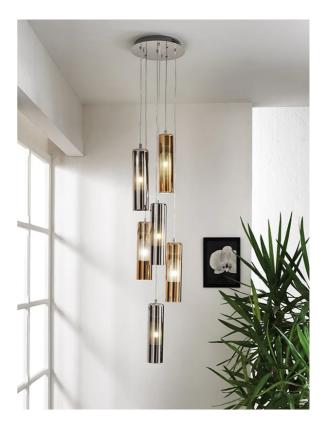

## Tao Cluster Pendant

by

A cluster version of Cangini & Tucci's Tao Pendant. A combination cylindrical shaped pendants coated in a metalized finish hang at varying heights from a central base. Turning on the light reveals a frosted glass shape within each pendant, providing a duel effect. Available as 3 or 6 light cluster in small or large size (contact us for availability). Finish options can be selected between pendants, allowing for a variety of colours on a single base.