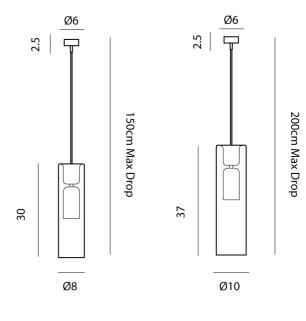

ao Pendant is a cylindrical shaped pendant coated in a selection of metalized finishes. Turning on the light reveals an interior frosted glass shape, providing a duel effect. Available in a variety of finishes and two sizes.



| Supplier       | Cangini & Tucci                                          |
|----------------|----------------------------------------------------------|
| Country        | Italy                                                    |
| SKU            | CT S/TAO                                                 |
| Warranty       | 12 months                                                |
| Finish Options | Amber, Black, Rose Gold, Smoke, Titanium,<br>Transparent |
| Size Options   | GIG, Small                                               |

**Product Dimensions**