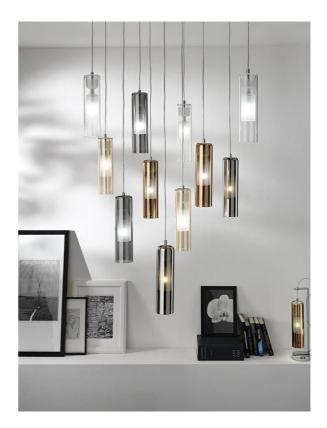

## **Tao Single Pendant**

by

The Cangini & Tucci Tao Pendant is a cylindrical shaped pendant coated in a selection of metalized finishes. Turning on the light reveals an interior frosted glass shape, providing a duel effect. Available in a variety of finishes and two sizes.