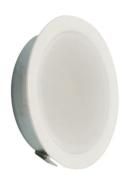

## Litech 3.5W Shelf - Set of 2

by

Set of 2 LED shelf lights, each with a 3.5W sharp LED. Supplied with a HEP 350mA non-dimmable driver. Ideal for shelf and cupboard applications. Mounting ring included. Available in white or brushed metal with optional surface mounting ring.