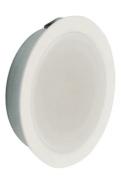

## Litech 3.5W Shelf - Set of 2

by

Set of 2 LED shelf lights, each with a 3.5W sharp LED. Supplied with a HEP 350mA non-dimmable driver. Ideal for shelf and cupboard applications. Mounting ring included. Available in white or brushed metal with optional surface mounting ring.