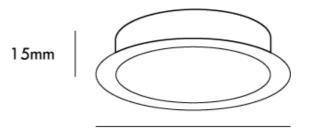

## Studio Italia

## Trade Warehouse

12 Thomas St, Yarraville VIC 3013 info@studioitalia.com.au 03 9690 4155

## Litech 3.5W Shelf - Set of 2

by

Set of 2 LED shelf lights, each with a 3.5W sharp LED. Supplied with a HEP 350mA non-dimmable driver. Ideal for shelf and cupboard applications. Mounting ring included. Available in white or brushed metal with optional surface mounting ring.





| Supplier       | Studio Italia                    |
|----------------|----------------------------------|
| Country        | China                            |
| SKU            | CG MINI/3.5W                     |
| Warranty       | 2yr commercial / 3yr residential |
| Finish Options | Brushed Metal, White             |





65mm Cut Out: Ø58mm