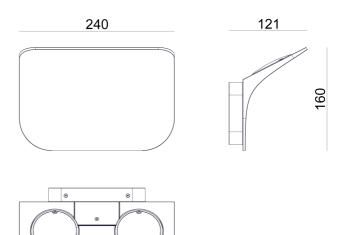

Light

by Paolo Dell'Elce

Tide is an innovative LED wall lamp providing indirect light. The light sources are completely hidden within the sinuous die-cast aluminum body that is perfect for releasing the heat produced. Even though Tide is a small and low-consumption lamp, it is able to light up just as well as traditional halogen lamps.



| Designer       | Paolo Dell'Elce                  |
|----------------|----------------------------------|
| Supplier       | Rotaliana                        |
| Country        | Italy                            |
| SKU            | RO A/TIDE                        |
| Warranty       | 2yr commercial / 3yr residential |
| Finish Options | Silver, White                    |
|                |                                  |

### Product Dimensions