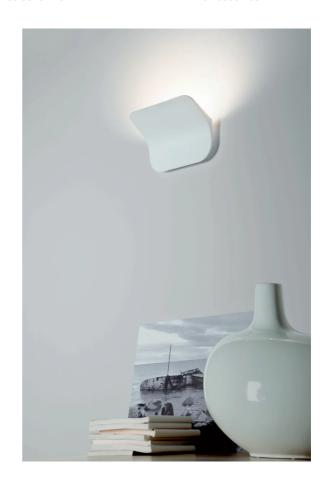

# Tide Wall Light

by Paolo Dell'Elce

Tide is an innovative LED wall lamp providing indirect light. The light sources are completely hidden within the sinuous die-cast aluminum body that is perfect for releasing the heat produced. Even though Tide is a small and low-consumption lamp, it is able to light up just as well as traditional halogen lamps.