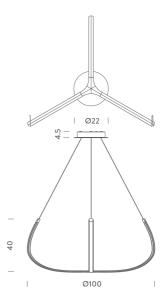

rylate. Available in matt white or black finish with remote control or standard dimming.



| Designer                                      | Gabriele Rosa                    |
|-----------------------------------------------|----------------------------------|
| Supplier                                      | Nemo                             |
| Country                                       | Italy                            |
| SKU                                           | NE S/ALYA                        |
| Warranty                                      | 2yr commercial / 3yr residential |
| Finish Options                                | Black, White                     |
| Version Options Dali Push, Remote control LED |                                  |

## **Product Dimensions**