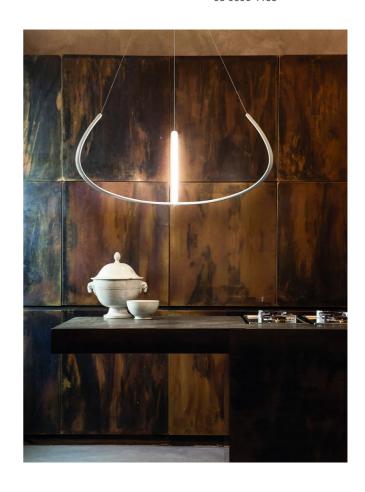

## Alya Pendant Light

by Gabriele Rosa

Alya is a contemporary pendant lamp with a strong LED source which produces a diffused emission (70% uplight and 30% downlight). Arms in extruded aluminium, central body in diecasted aluminium. Diffuser in opaline methacrylate. Available in matt white or black finish with remote control or standard dimming.