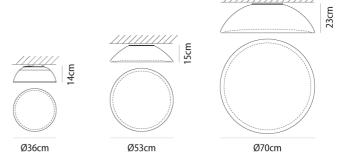

## Product Dimensions

| Designer                  | Renato Toso, Noti Massari E Associatti |
|---------------------------|----------------------------------------|
| Supplier                  | Vistosi                                |
| Country                   | Italy                                  |
| SKU                       | VI PL/INFINITA                         |
| Warranty                  | 12 months                              |
| Size Options              | 36cm, 53cm, 70cm, 76cm                 |
| Version Options E27, LED, |                                        |