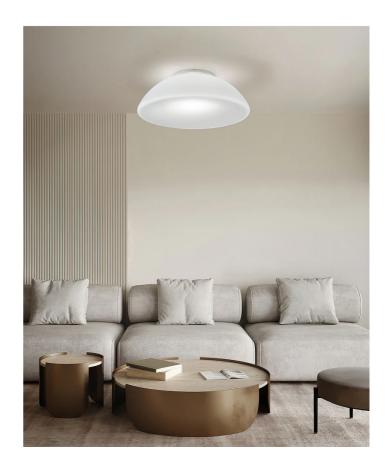

## Infinita Ceiling Wall Light

by Renato Toso, Noti Massari E Associatti

Infinita is an elegant collection of flush mount lights with mouth blown murano glass shades and metal bases. Infinita can be installed as ceiling or wall light. The shape of the satin glass diffuser evenly distributes light within a space. Available 3 sizes with satin white finish.