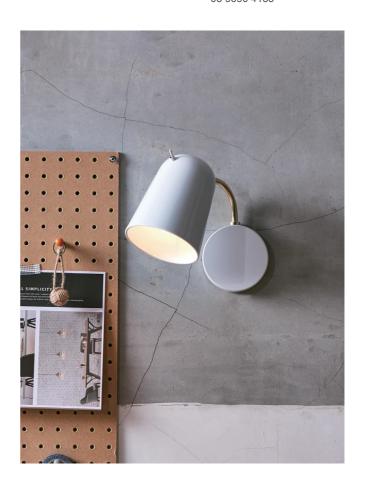

## Dobi Wall Light

by Chao-Cheng Chen

Dobi wall light by SEED Design is an extension of the Dodo collection, a design inspired by the comical bird from Alice in wonderland. Like the Dodo, the Dobi is equipped with dip switch, adjustable shade, and elongated dome shape which softens a space. Available in a variety of finishes. Design by Chao-Cheng Chan.