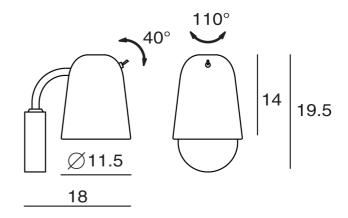

Product Dimensions

| Designer       | Chao-Cheng Chen                    |
|----------------|------------------------------------|
| Supplier       | Seed Design                        |
| Country        | Taiwan                             |
| SKU            | SE A/DOBI                          |
| Warranty       | 12 months                          |
| Finish Options | Black, Brass & Black, White & Gold |