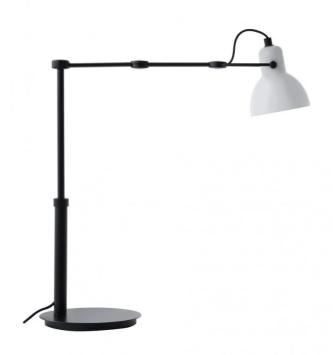

## Laito Mini Table Lamp

by

Laito is inspired by vintage lamp design. With a sturdy aluminium body and opal shade, the Laito boasts an updated classic look without compromising function. The specially designed fishbone structure enhances balance and allows rotation in the lampshade, while the arm provides additional adjustability. Available in black body and base with white shade or brass body and white base with white shade.