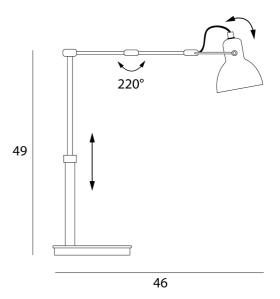

fo@studioitalia.com.au 03 9690 4155

## Laito Mini Table Lamp

by

Laito is inspired by vintage lamp design. With a sturdy aluminium body and opal shade, the Laito boasts an updated classic look without compromising function. The specially designed fishbone structure enhances balance and allows rotation in the lampshade, while the arm provides additional adjustability. Available in black body and base with white shade or brass body and white base with white shade.



| Supplier       | Seed Design                  |
|----------------|------------------------------|
| Country        | Taiwan                       |
| SKU            | SE LT/LAITO/MINI             |
| Warranty       | 12 months                    |
| Finish Options | White & Black, White & Brass |

## **Product Dimensions**