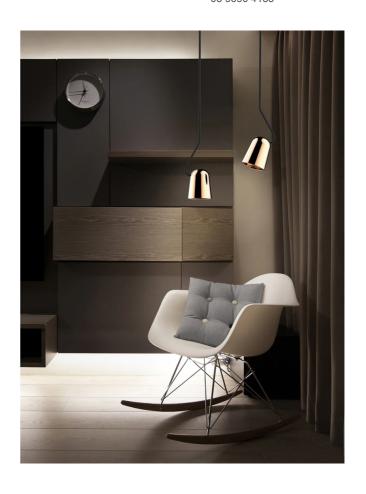

## Dobi Rod Pendant

by Chao-Cheng Chen

Dobi rod pendant by SEED Design is an extension of the Dodo collection, a design inspired by the comical bird from Alice in wonderland. Like the Dodo, the Dobi is equipped with dip switch, adjustable shade, and elongated dome shape which will soften a space. Unlike the standard Dobi pendant light, this version is supported by a fixed steel rod (60cm from canopy to shade base). Available in three finishes. Design by Chao-Cheng Chan.