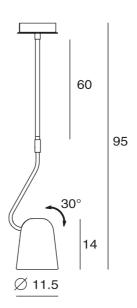

rland. Like the Dodo, the Dobi is equipped with dip switch, adjustable shade, and elongated dome shape which will soften a space. Unlike the standard Dobi pendant light, this version is supported by a fixed steel rod (60cm from canopy to shade base). Available in three finishes. Design by Chao-Cheng Chan.



| Designer       | Chao-Cheng Chen                              |
|----------------|----------------------------------------------|
| Supplier       | Seed Design                                  |
| Country        | Taiwan                                       |
| SKU            | SE S/DOBI/60                                 |
| Warranty       | 12 months                                    |
| Finish Options | Brass & Black, Copper & Black, White & Brass |

## **Product Dimensions**