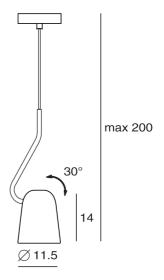

ant

by Chao-Cheng Chen

Dobi pendant by SEED Design is inspired by the comical bird from Alice in wonderland. Dobi features an adjustable shade with an elongated dome shape. Suspended by a black textile cable, Dobi softens a space with it's subtle curves. Available in three finishes. Design by Chao-Cheng Chan.



| Designer       | Chao-Cheng Chen                     |
|----------------|-------------------------------------|
| Supplier       | Seed Design                         |
| Country        | Taiwan                              |
| SKU            | SE S/DOBI                           |
| Warranty       | 12 months                           |
| Finish Options | Black, Black & Brass, White & Brass |
|                |                                     |

## **Product Dimensions**