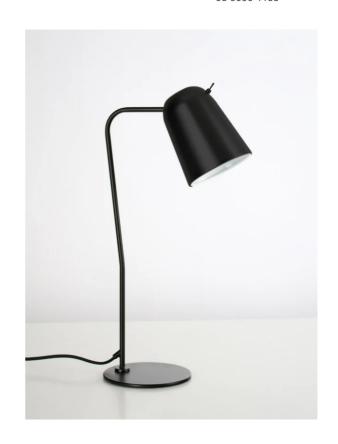

## Dobi Table Lamp

by Chao-Cheng Chen

Dobi table lamp by SEED Design is an extension of the Dodo collection, a design inspired by the comical bird from Alice in wonderland. Like the Dodo, the Dobi is equipped with dip switch, adjustable lamp shade, and elongated dome shape which will soften a space. Ideal as an accent lamp or study lamp. Available in black or white options. Design by Chao-Cheng Chan.