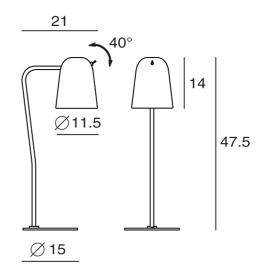

om.au 03 9690 4155

## Dobi Table Lamp

by Chao-Cheng Chen

Dobi table lamp by SEED Design is an extension of the Dodo collection, a design inspired by the comical bird from Alice in wonderland. Like the Dodo, the Dobi is equipped with dip switch, adjustable lamp shade, and elongated dome shape which will soften a space. Ideal as an accent lamp or study lamp. Available in black or white options. Design by Chao-Cheng Chan.



| Designer       | Chao-Cheng Chen             |
|----------------|-----------------------------|
| Supplier       | Seed Design                 |
| Country        | Taiwan                      |
| SKU            | SE LT/DOBI                  |
| Warranty       | 12 months                   |
| Finish Options | Black, Black & Brass, White |

## **Product Dimensions**