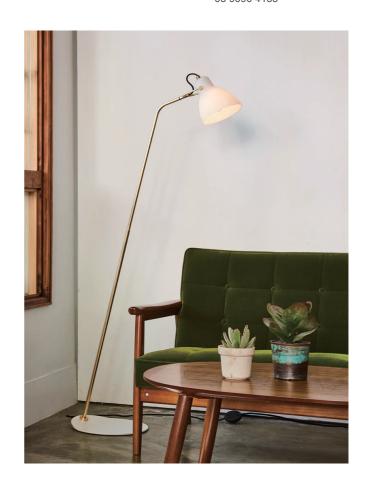

## Laito Full Floor Lamp

by

Laito is inspired by vintage lamp design. With a sturdy aluminium body and opal shade, the Laito boasts an updated classic look without compromising function. The specially designed fishbone structure enhances balance and allows rotation in the lampshade. Available in black body and base with white shade or brass body and white base with white shade.