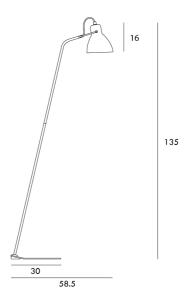

e Warehouse

12 Thomas St, Yarraville VIC 3013 info@studioitalia.com.au 03 9690 4155

## Laito Full Floor Lamp

by

Laito is inspired by vintage lamp design. With a sturdy aluminium body and opal shade, the Laito boasts an updated classic look without compromising function. The specially designed fishbone structure enhances balance and allows rotation in the lampshade. Available in black body and base with white shade or brass body and white base with white shade.



| Supplier       | Seed Design                  |
|----------------|------------------------------|
| Country        | Taiwan                       |
| SKU            | SE PT/LAITO                  |
| Warranty       | 12 months                    |
| Finish Options | White & Black, White & Brass |

## **Product Dimensions**